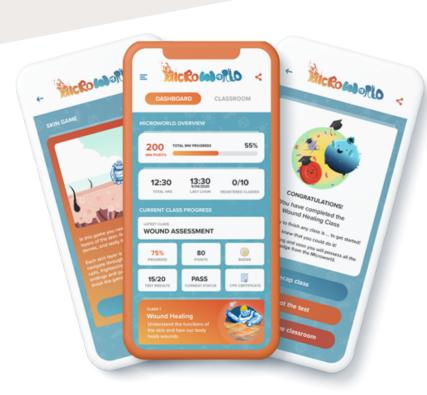

# My Microworld

- Access classes, test your knowledge, collect points and earn CPD certificates
- Developed in partnership with leading organisations and international wound care professionals. All the classes are interactive, easily consumed in under 10 minutes.

# Education My Microworld

### The Dashboard

 Access new content, view your activity and visually track, monitor and analyse your performance all from your personalised My Microworld dashboard

- · Access classes, test your knowledge. collect points and earn CPD certificates
- · Developed in partnership with leading organisations and international wound care professionals
- · All the classes are interactive, a mix of animated, video, gamified content and easily consumed in under 10 minutes

# **Education My Microworld**

- Access classes, test your knowledge, collect points and earn CPD certificates
- Developed in partnership with leading organisations and international wound care professionals.
- All the classes are interactive, easily consumed in under 10 minutes.