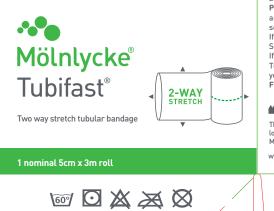

**CAD Ref: 10530** 

Dimensions: 69.5 x 63.5 x 57mm

GREEN LINE 3m

For dressing retention, wet and dry wrapping. Select the correct size and cut to length, open the bandage and stretch over the affected area.