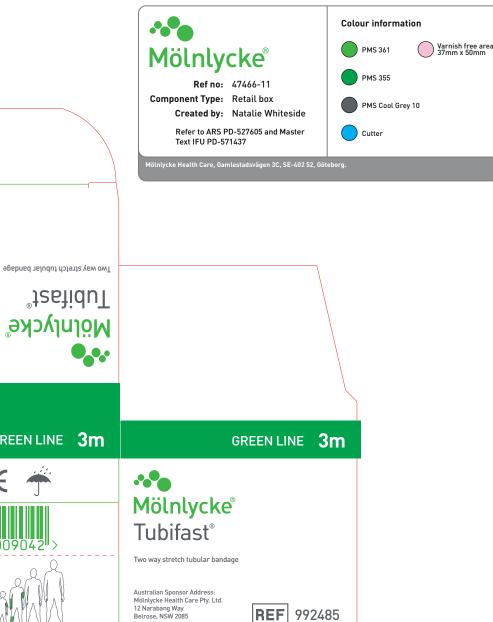

**CAD Ref: 10530** 

Dimensions: 69.5 x 63.5 x 57mm

GREEN LINE 3m

For dressing retention, wet and dry wrapping. Select the correct size and cut to length, open the bandage and stretch over the affected area.

Precautions: Keep clean. If soiled with bodily fluids, discard appropriately and replace. Avoid naked flames and ignition sources, especially when used with paraffin based products. If condition worsens discontinue use and seek medical advice. Single-patient, multi use.

If any serious incident has occurred in relation to the use of Tubifast, it should be reported to Mölnlycke Health Care and to your local competent authority. Fibre content: Viscose, Nylon, Elastane

Mölnlycke Health Care AB Gamlestadsvägen 3C, Box 13080, SE-402 52 Göteborg, Sweden

The Mölnlycke and Tubifast trademarks, names and logos are registered globally to one or more of the Mölnlycke Health Care Group of Companies.

Made in UK www.molnlycke.com

GREEN LINE 3m

| NOMINAL LIMB SIZE |          |                       |
|-------------------|----------|-----------------------|
| Red Line          | 9-18cm   | 2001                  |
| Green Line        | 14-24cm  | 24 11 111 11          |
| Blue Line         | 24-40cm  | 1 N 1 P A P T A F     |
| Yellow Line       | 35-64cm  | 476 1 ( ) ( ) ( ) ( ) |
| Purple Line       | 64-130cm |                       |